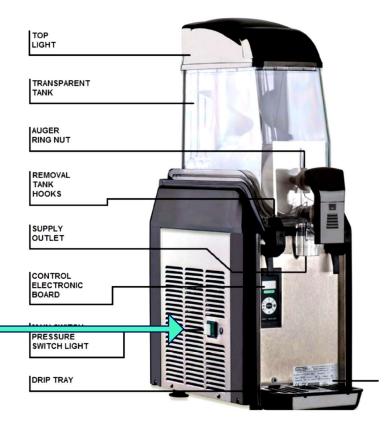

## Slushy Machine Instructions

- Remove the covers and put the mix in the tanks.
- Switch on the main switch i

Switch on the auger switch (a) . The following screen will be displayed:

Motor On Press < <> >